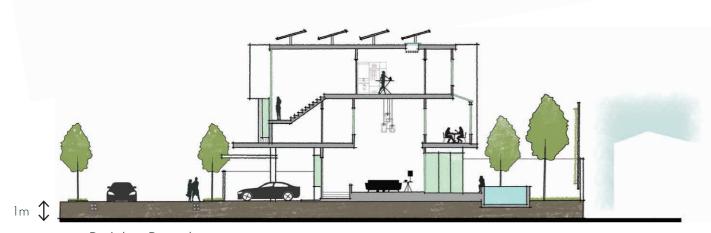

#### DESIGN

- · Plan layout designed to avoid conventional confrontation layout to increase privacy and afternoon shade.
- · Designed for high efficiency air circulation, to maximise usable area.
- Im elevated Landfill, ensuring a high altitude than public roads to avoid floods and reduce congestion in water drainage.
- Uninterupted maintenance, dedicated exteriror space for maintenance means anything that needs fixing/replacing can be serviced externally.

#### **ENERGY**

- Solar slab covered deck for heat insulation.
- Supports solar cell installation for future clean energy uses.
- · Charging dock available for electrical cars
- Meeting the needs of future energy use

#### **FLEXIBILITY**

- Designed to support multigenerational living, flexible for all generations.
- Dedicated space to support installation of passenger lift.
- · Adjustable multipurpose room to meet all needs.

#### **FUNCTION**

- Designed for high efficiency air circulation, to maximise usable area.
- · High ceiling (~3.8m), easy for air conditioning maintenance without requiring a scaffolding.
- Dedicated laundry room with outdoor space for sunlight (facing west).
- Master plan designed to avoid conventional confrontation, maximising privacy and desirable afternoon shade.