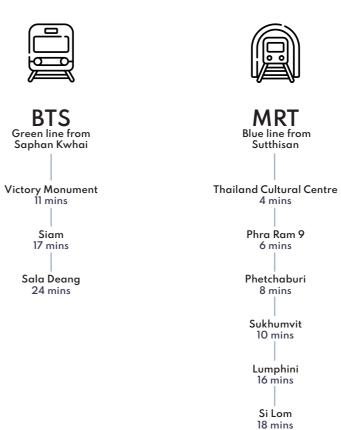

## TRANSPORT LINK:

| • | MRT Sutthisan                        | 4 min  | 1.3 km           |
|---|--------------------------------------|--------|------------------|
| • | MRT Ratchadaphisek                   | 5 min  | 2.3 km           |
| • | Sutthisan Toll Plaza (Dan Sutthisan) | 5 min  | 1.9 km           |
| • | Din Daeng Toll Plaza                 | 6 min  | 3.8 km           |
| • | MRT Huai Khwang                      | 6 min  | 2.7 km           |
| • | MRT Thailand Cultural Centre         | 8 min  | 3.9 km           |
| • | MRT Phra Ram 9                       | 10 min | 5.1 km           |
| • | BTS Saphan Khwai                     | 10 min | 2.9 km           |
| • | BTS Ari                              | 10 min | 3.6 km           |
| • | Bang Sue Grand Station               | 15 min | $5.5\mathrm{km}$ |