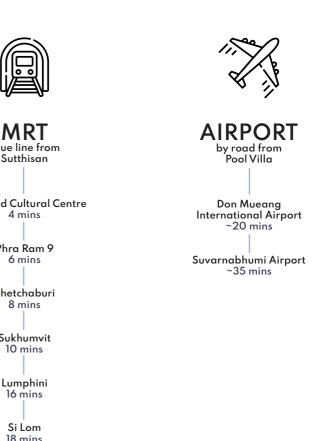

## TRANSPORT LINK:

| • | MRT Sutthisan                        | 4 min  | 1.3 km           |
|---|--------------------------------------|--------|------------------|
| • | MRT Ratchadaphisek                   | 5 min  | 2.3 km           |
| • | Sutthisan Toll Plaza (Dan Sutthisan) | 5 min  | 1.9 km           |
| • | Din Daeng Toll Plaza                 | 6 min  | 3.8 km           |
| • | MRT Huai Khwang                      | 6 min  | 2.7 km           |
| • | MRT Thailand Cultural Centre         | 8 min  | 3.9 km           |
| • | MRT Phra Ram 9                       | 10 min | 5.1 km           |
| • | BTS Saphan Khwai                     | 10 min | 2.9 km           |
| • | BTS Ari                              | 10 min | 3.6 km           |
| • | Bang Sue Grand Station               | 15 min | $5.5\mathrm{km}$ |