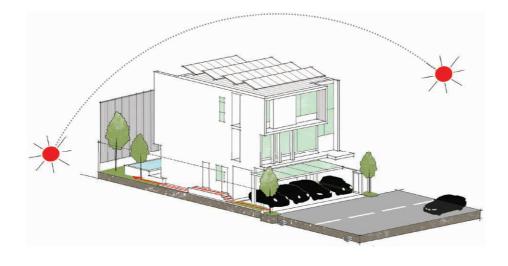

#### DESIGN

- · Plan layout designed to avoid conventional confrontation layout to increase privacy and afternoon shade.
- · Designed for high efficiency air circulation, to maximise usable area.
- Im elevated Landfill, ensuring a high altitude than public roads to avoid floods and reduce congestion in water drainage.
- Uninterupted maintenance, dedicated exteriror space for maintenance means anything that needs fixing/replacing can be serviced externally.

#### **ENERGY**

- Solar slab covered deck for heat insulation.
- Supports solar cell installation for future clean energy uses.
- · Charging dock available for electrical cars
- Meeting the needs of future energy use

#### **FLEXIBILITY**

- Designed to support multigenerational living, flexible for all generations.
- Dedicated space to support installation of passenger lift.
- · Adjustable multipurpose room to meet all needs.

#### **FUNCTION**

- Designed for high efficiency air circulation, to maximise usable area.
- · High ceiling (~3.8m), easy for air conditioning maintenance without requiring a scaffolding.
- Dedicated laundry room with outdoor space for sunlight (facing west).
- Master plan designed to avoid conventional confrontation, maximising privacy and desirable afternoon shade.

Computer-generated image is not to scale and is indicative only. We reserve the right to alter the layout, building style, landscaping and specification at anytime without notice. Please contact our sales agent for further information.