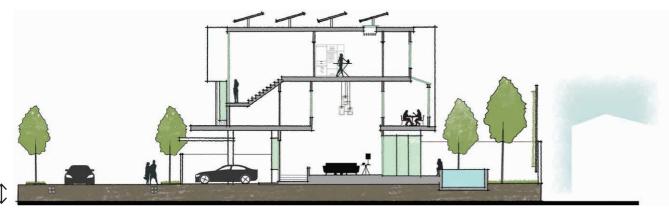

#### DESIGN

- · Plan layout designed to avoid conventional confrontation layout to increase privacy and afternoon shade.
- · Designed for high efficiency air circulation, to maximise usable area.
- Im elevated Landfill, ensuring a high altitude than public roads to avoid floods and reduce congestion in water drainage.
- Uninterupted maintenance, dedicated exteriror space for maintenance means anything that needs fixing/replacing can be serviced externally.

#### **ENERGY**

- Solar slab covered deck for heat insulation.
- Supports solar cell installation for future clean energy uses.
- · Charging dock available for electrical cars
- Meeting the needs of future energy use

#### **FLEXIBILITY**

- Designed to support multigenerational living, flexible for all generations.
- Dedicated space to support installation of passenger lift.
- · Adjustable multipurpose room to meet all needs.

#### **FUNCTION**

- Designed for high efficiency air circulation, to maximise usable area.
- · High ceiling (~3.8m), easy for air conditioning maintenance without requiring a scaffolding.
- Dedicated laundry room with outdoor space for sunlight (facing west).
- Master plan designed to avoid conventional confrontation, maximising privacy and desirable afternoon shade.