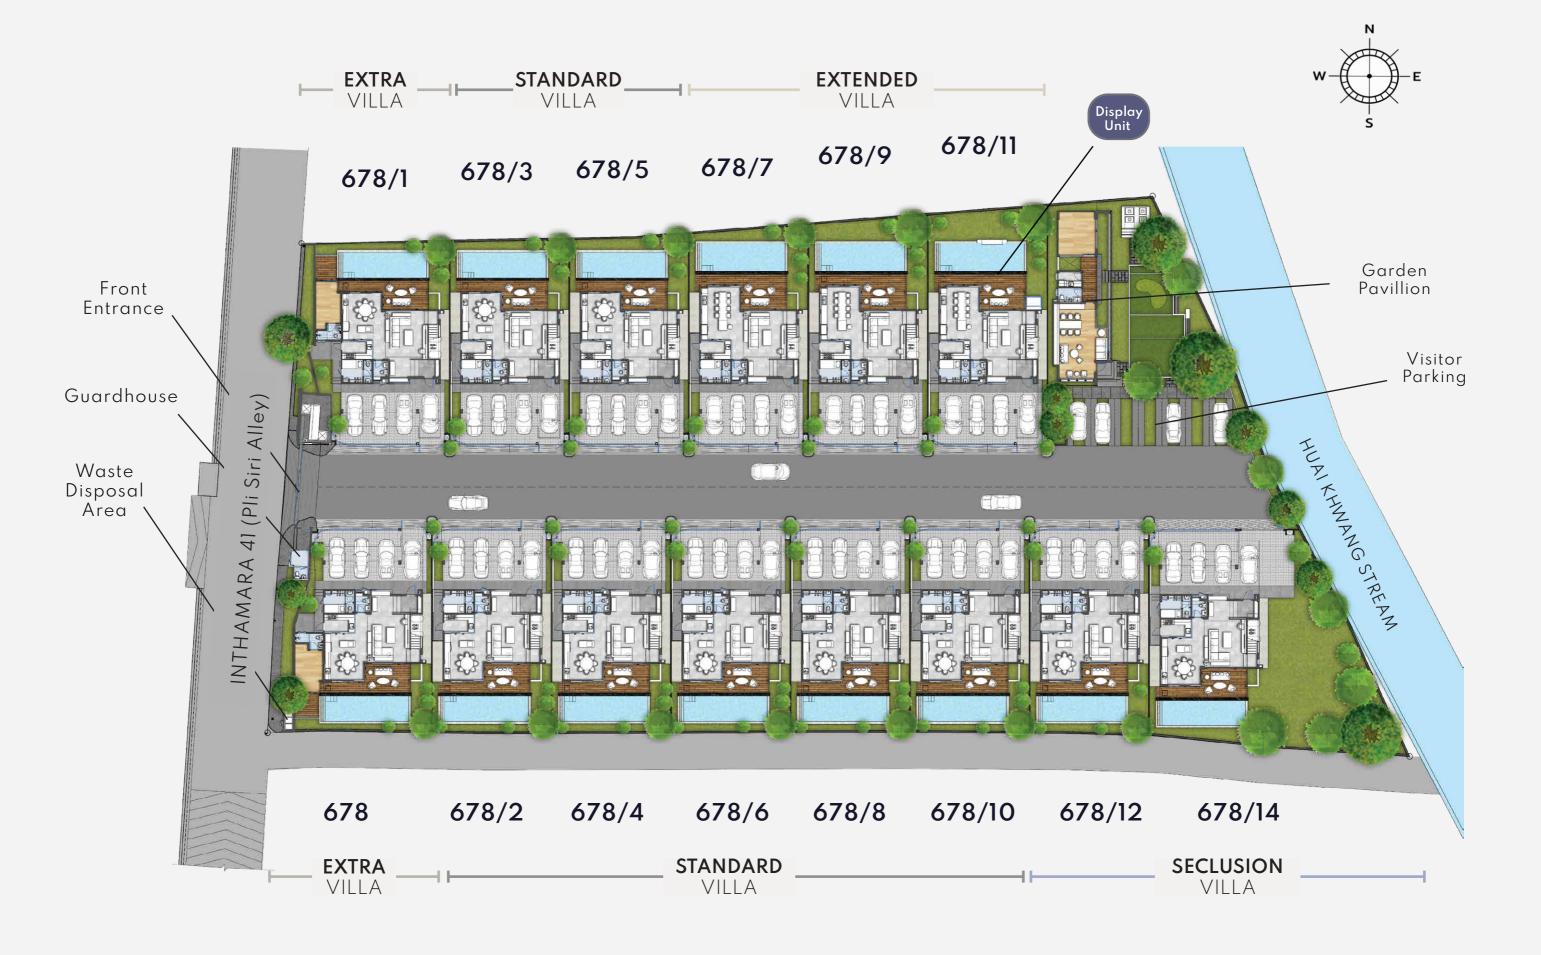

# PROJECT INFORMATION

PRODUCT TYPE

Single Detached House with Private Swimming Pool

- 3 Storey4 Parking Space4-5 Bedroom

- 5-6 Bathroom2 Multi-purpose Room1 Maid's Room

\* Lift extension and extra refurbushments/interior services are optional.

| STARTING PRICE  | 59 мв               |
|-----------------|---------------------|
| PROJECT AREA    | 3-2-27 RAI          |
| PLOT AREA       | 67.5 - 120.7 sq.wah |
| USUABLE AREA    | 515 - 737 sq.m      |
| NUMBER OF UNITS | 14 units            |
| OWNERSHIP       | FREEHOLD            |

# For more information please visit our on-site sales gallery.