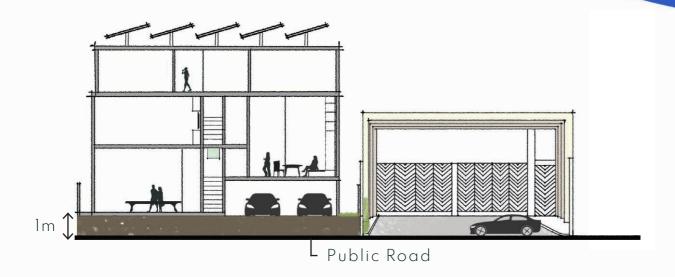

# NO MORE PROBLEMS & WORRIES ABOUT FLOODING

#### I-NINE POOL VILLA

Public Road

Our I-NINE Ratchada projects are built with solid retaining walls specifically for landfills that elevate our projects I meter above public roads.

This makes the drainage more efficient from both individual houses and the project itself, preventing waterlogging and residual wastewater. Thus, reducing bad smells and procreation of mosquitoes and insects.