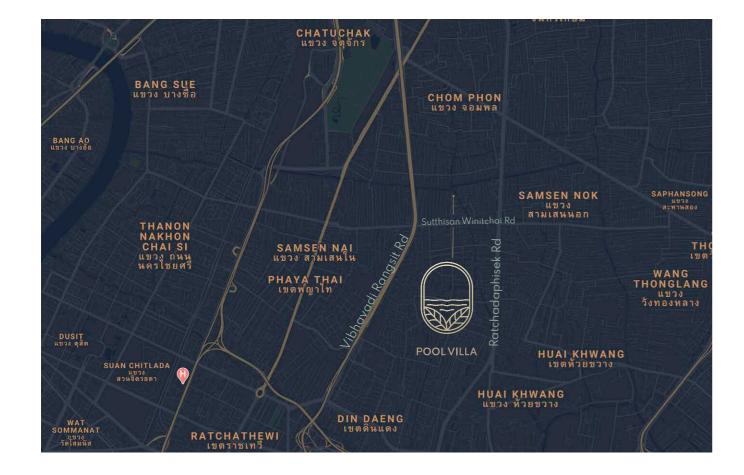

# LOCATION

Perhaps the best reason to live here is the prime location. With various access points to major roads and just 10 minutes to Din Daeng Tollway (Plaza), anywhere in Bangkok can be journeyed with ease.

Not to mention the plethora of the country's finest public amenities surrounding the area. From hospitals to multi-purpose complexes, no wonder why China decided to locate its embassy 10 minutes down the road.

Additionally, within a 20 minutes car ride is the up and coming Bangsue Grand Station; residences are not just conveniently located in central Bangkok, Thailand, but entire South-East Asia.