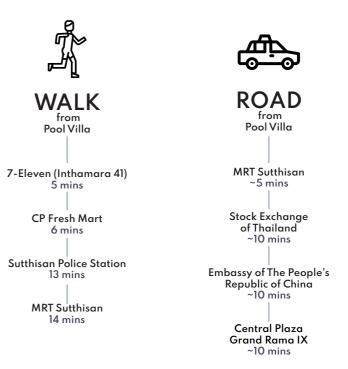

#### CONVIENENCE

- · Centrally located in Ratchada-Vibhavadi, with various access points.
- · Convienent transportation by MRT (Huai Khwang) and Din Deang Toll way.
- · Access contol (similar to easy pass) for 4 cars per unit
- · Automatic gate with remote control
- · 2 min walk to the nearest 7-eleven

## TRANSPORT LINK:

| • | MRT Sutthisan                        | 4 min  | 1.3 km           |
|---|--------------------------------------|--------|------------------|
| • | MRT Ratchadaphisek                   | 5 min  | 2.3 km           |
| • | Sutthisan Toll Plaza (Dan Sutthisan) | 5 min  | 1.9 km           |
| • | Din Daeng Toll Plaza                 | 6 min  | 3.8 km           |
| • | MRT Huai Khwang                      | 6 min  | 2.7 km           |
| • | MRT Thailand Cultural Centre         | 8 min  | 3.9 km           |
| • | MRT Phra Ram 9                       | 10 min | 5.1 km           |
| • | BTS Saphan Khwai                     | 10 min | 2.9 km           |
| • | BTS Ari                              | 10 min | 3.6 km           |
| • | Bang Sue Grand Station               | 15 min | $5.5\mathrm{km}$ |

| • | Sutthisan Fire Station         | 4 min  | 1.0 km |
|---|--------------------------------|--------|--------|
| • | Sutthisan Police Station       | 5 min  | 1.5 km |
| • | The Stock Exchange of Thailand | ll min | 5.9 km |
| • | Sappaya-Sapasathan (The        | 20 min | 6.0 km |
|   | Parliament of Thailand)        |        |        |