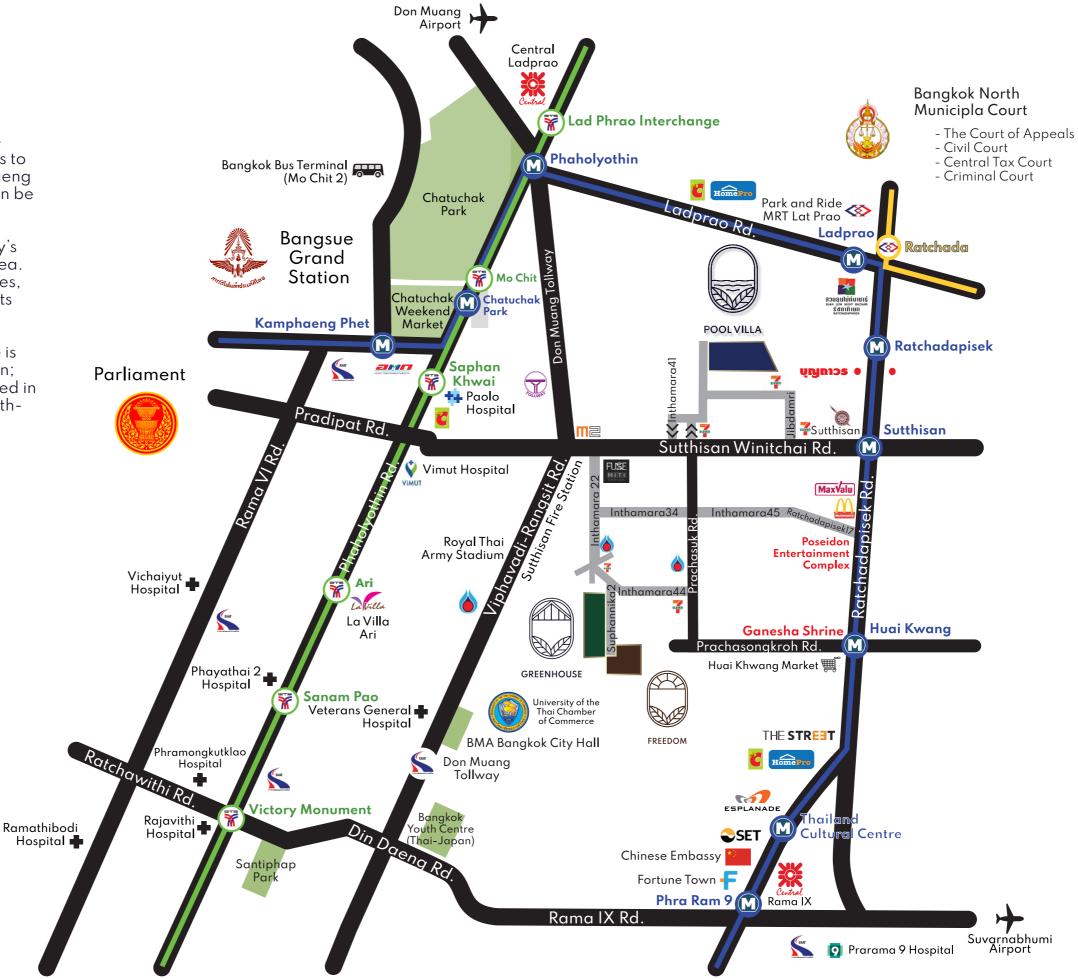

# LOCATION

Perhaps the best reason to live here is the prime location. With various access points to major roads and just 10 minutes to Din Daeng Tollway (Plaza), anywhere in Bangkok can be journeyed with ease.

Not to mention the plethora of the country's finest public amenities surrounding the area. From hospitals to multi-purpose complexes, no wonder why China decided to locate its embassy 10 minutes down the road.

Additionally, within a 20 minutes car ride is the up and coming Bangsue Grand Station; residences are not just conveniently located in central Bangkok, Thailand, but entire South-East Asia.

## THE RIGHT CONNECTION

Travel times are taken from https://www.google.com/maps, which may varys according to traffic and are indicative only.

| <ul> <li>Vachirabenjatas Park</li> </ul> | 8 min | 4.4 km |
|------------------------------------------|-------|--------|
| Chatuchak Park                           | 8 min | 4.7 km |
| <ul> <li>Queen Sirikit Park</li> </ul>   | 8 min | 4.8 km |

## SHOPPING:

| • | Central Plaza Ladprao      | 8 min  | 4.1 km           |
|---|----------------------------|--------|------------------|
| • | Esplanade Ratchada         | 9 min  | 4.4 km           |
| • | Big C Saphan Khwai         | 10 min | 3.0  km          |
| • | La Villa (Ari)             | 10 min | $3.5\mathrm{km}$ |
| • | Big C Extra Ratchadaphisek | 10 min | 3.6 km           |
| • | Big C Extra Lat Phrao      | 10 min | 4.4 km           |
| • | Fortune Town               | 10 min | $5.2\mathrm{km}$ |
| • | Central Plaza Grand Rama 9 | 15 min | 4.9 km           |

## FOOD MARKETS:

| Huai Kwang Market                                | 7 min  | 2.4 km |
|--------------------------------------------------|--------|--------|
| <ul> <li>Or Tor Kor Fresh Food Market</li> </ul> | 10 min | 3.6 km |
| THE STREET Ratchada                              | 10 min | 3.9 km |
| Chatuchak Market                                 | 12 min | 3.9 km |
| <ul> <li>Train Night Market Ratchada</li> </ul>  | 12 min | 4.5 km |

## TRANSPORT LINK:

| • | MRT Sutthisan                        | 4 min  | 1.3 km           |
|---|--------------------------------------|--------|------------------|
| • | MRT Ratchadaphisek                   | 5 min  | 2.3 km           |
| • | Sutthisan Toll Plaza (Dan Sutthisan) | 5 min  | 1.9 km           |
| • | Din Daeng Toll Plaza                 | 6 min  | 3.8 km           |
| • | MRT Huai Khwang                      | 6 min  | 2.7 km           |
| • | MRT Thailand Cultural Centre         | 8 min  | 3.9 km           |
| • | MRT Phra Ram 9                       | 10 min | 5.1 km           |
| • | BTS Saphan Khwai                     | 10 min | 2.9 km           |
| • | BTS Ari                              | 10 min | 3.6 km           |
| • | Bang Sue Grand Station               | 15 min | $5.5\mathrm{km}$ |

| • | Sutthisan Fire Station         | 4 min  | 1.0 km |
|---|--------------------------------|--------|--------|
| • | Sutthisan Police Station       | 5 min  | 1.5 km |
| • | The Stock Exchange of Thailand | ll min | 5.9 km |
| • | Sappaya-Sapasathan (The        | 20 min | 6.0 km |
|   | Parliament of Thailand)        |        |        |

| <ul> <li>Royal Thai Army Club</li> </ul>      | 9 min  | 6.6 km  |
|-----------------------------------------------|--------|---------|
| Atrium Club                                   | 13 min | 4.2 km  |
| The British Club                              | 16 min | 14.3 km |
| RBSC Polo Club                                | 17 min | 11.3 km |
| <ul> <li>Royal Bangkok Sports Club</li> </ul> | 18 min | 11.5 km |
| The Racquet Club                              | 24 min | 9.0 km  |

## HEALTH CARE:

| <ul> <li>Veterans General Hospital</li> </ul>           | 8 min  | 5.2 km           |
|---------------------------------------------------------|--------|------------------|
| Paolo Hospital Phaholyothin                             | 8 min  | $2.5\mathrm{km}$ |
| <ul> <li>Praram 9 Hospital</li> </ul>                   | ll min | 7.8 km           |
| <ul> <li>Phayathai 2 Hospital</li> </ul>                | 12 min | 4.9 km           |
| <ul> <li>Phayathai l Hospital</li> </ul>                | 12 min | 6.3 km           |
| <ul> <li>Asoke Skin Hospital</li> </ul>                 | 13 min | $5.9\mathrm{km}$ |
| <ul> <li>Piyavate Hospital</li> </ul>                   | 13 min | 8.8 km           |
| <ul> <li>Vichaiyut Hospital (North Building)</li> </ul> | 15 min | 4.8 km           |
| <ul> <li>Bumrungrad International Hospital</li> </ul>   | 15 min | 7.3 km           |
| <ul> <li>Rutnin Eye Hospital</li> </ul>                 | 16 min | 6.4 km           |
| <ul> <li>Bangkok Hospital</li> </ul>                    | 17 min | 10.5 km          |

| KIS International School                                             | ll min | 5.9 km  |
|----------------------------------------------------------------------|--------|---------|
|                                                                      |        |         |
| <ul> <li>RBIS Rasami British International School Bangkok</li> </ul> | ll min | 7.6 km  |
| NIST International School                                            | 14 min | 8.7 km  |
| <ul> <li>Shrewsbury International School city campus</li> </ul>      | 14 min | 9.3 km  |
| Lycee français international de bangkok                              | 15 min | 7.5 km  |
| Regent's International School Bangkok                                | 16 min | 5.9 km  |
| St. Stephen's International School,                                  | 16 min | 10.6 km |