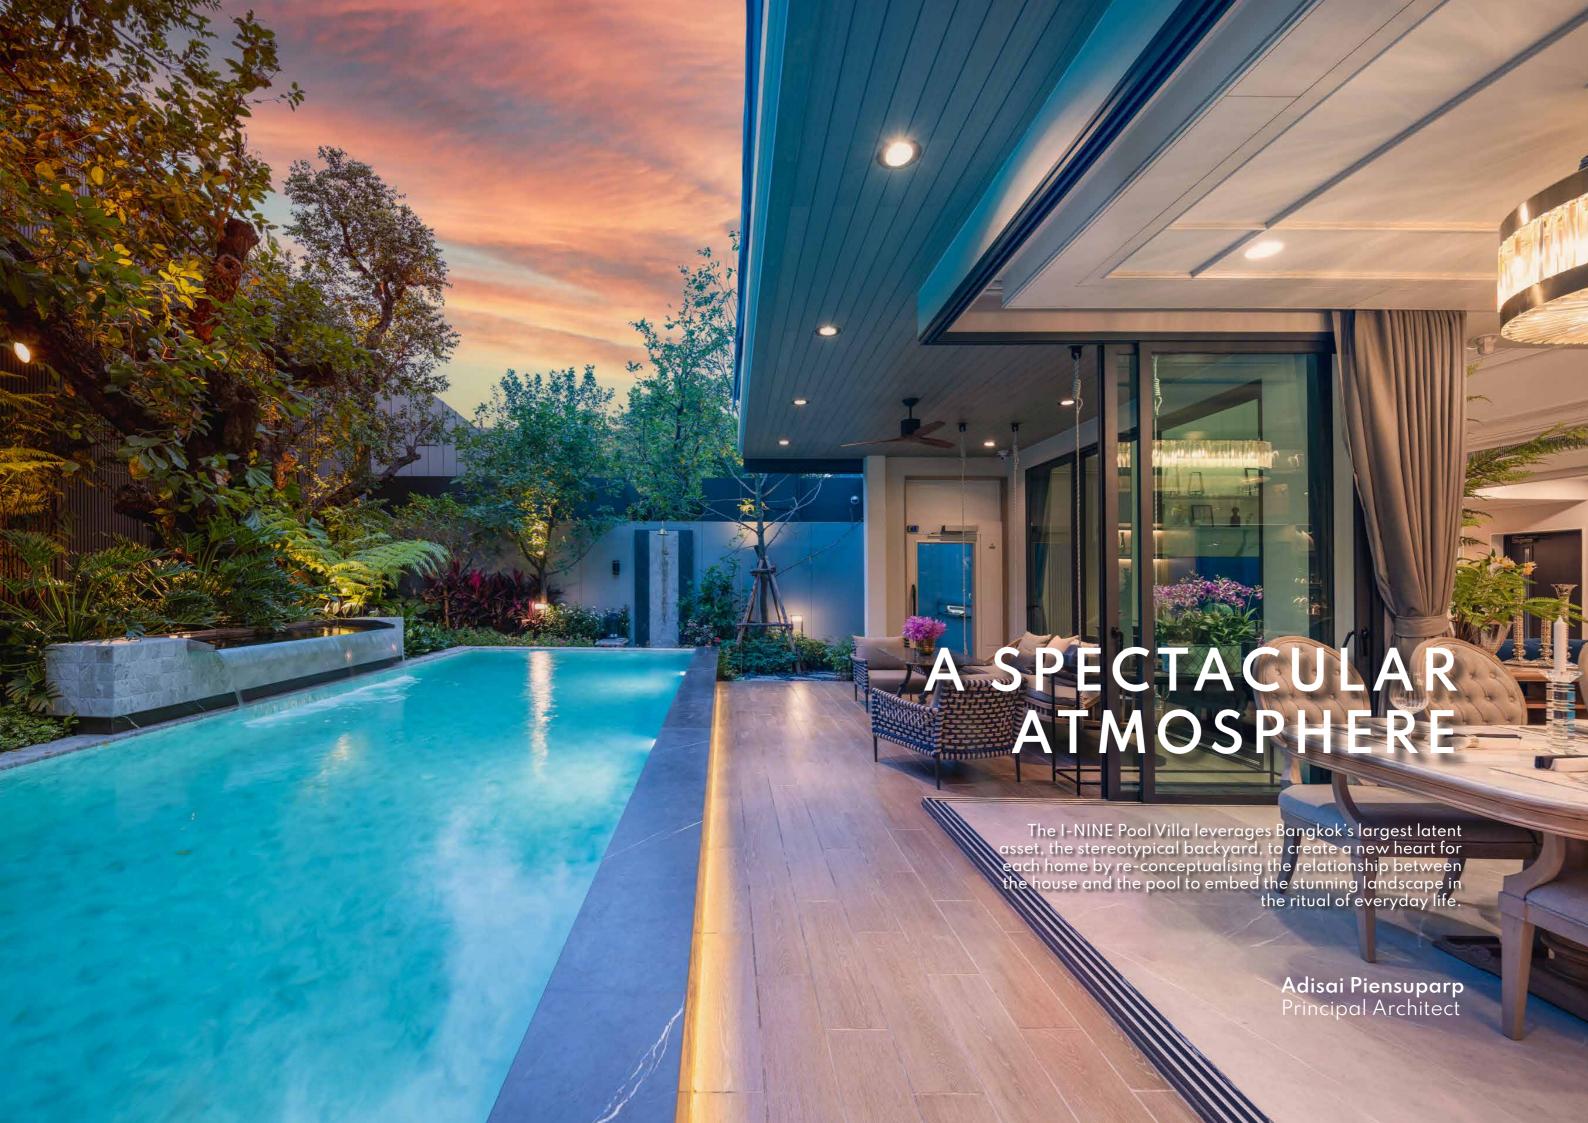

### THOUGHTFULLY DESIGNED FOR LIFE

#### DESIGN

- · Plan layout designed to avoid conventional confrontation layout to increase privacy and afternoon shade.
- · Designed for high efficiency air circulation, to maximise usable area.
- Im elevated Landfill, ensuring a high altitude than public roads to avoid floods and reduce congestion in water drainage.
- Uninterupted maintenance, dedicated exteriror space for maintenance means anything that needs fixing/replacing can be serviced externally.

#### **ENERGY**

- Solar slab covered deck for heat insulation.
- Supports solar cell installation for future clean energy uses.
- · Charging dock available for electrical cars
- Meeting the needs of future energy use

#### **FLEXIBILITY**

- Designed to support multigenerational living, flexible for all generations.
- Dedicated space to support installation of passenger lift.
- · Adjustable multipurpose room to meet all needs.

#### **FUNCTION**

- Designed for high efficiency air circulation, to maximise usable area.
- · High ceiling (~3.8m), easy for air conditioning maintenance without requiring a scaffolding.
- Dedicated laundry room with outdoor space for sunlight (facing west).
- Master plan designed to avoid conventional confrontation, maximising privacy and desirable afternoon shade.