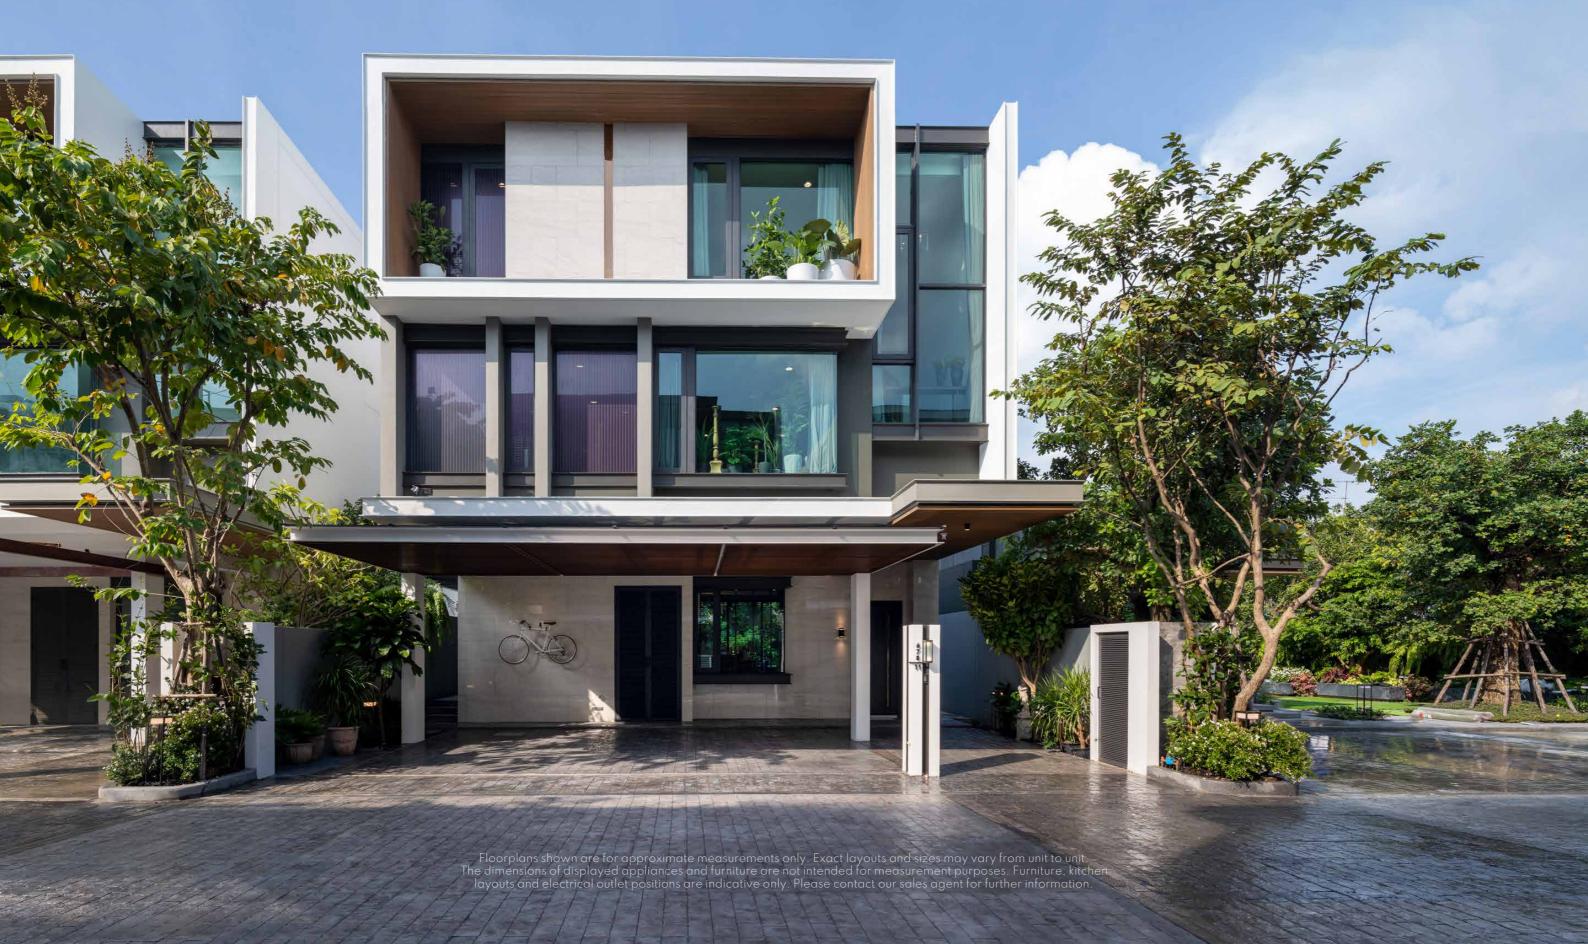

# PROJECT INFORMATION

PRODUCT TYPE

Single Detached House with Private Swimming Pool

- 3 Storey4 Parking Space4-5 Bedroom

- 5-6 Bathroom2 Multi-purpose Room1 Maid's Room

\* Lift extension and extra refurbushments/interior services are optional.

| STARTING PRICE  | 59 мв               |
|-----------------|---------------------|
| PROJECT AREA    | 3-2-27 RAI          |
| PLOT AREA       | 67.5 - 120.7 sq.wah |
| USUABLE AREA    | 515 - 737 sq.m      |
| NUMBER OF UNITS | 14 units            |
| OWNERSHIP       | FREEHOLD            |



# For more information please visit our on-site sales gallery.



# FLOORPLANS & CONCEPT DESIGN

Crafting an environment for seamless living.



# NO. 678/11

## TYPE: EXTENDED



1st Floor 2nd Floor 3rd Floor

### THOUGHTFULLY DESIGNED FOR LIFE

#### DESIGN

- · Plan layout designed to avoid conventional confrontation layout to increase privacy and afternoon shade.
- · Designed for high efficiency air circulation, to maximise usable area.
- Im elevated Landfill, ensuring a high altitude than public roads to avoid floods and reduce congestion in water drainage.
- Uninterupted maintenance, dedicated exteriror space for maintenance means anything that needs fixing/replacing can be serviced externally.



#### **ENERGY**

- Solar slab covered deck for heat insulation.
- Supports solar cell installation for future clean energy uses.
- · Charging dock available for electrical cars
- Meeting the needs of future energy use

#### **FLEXI