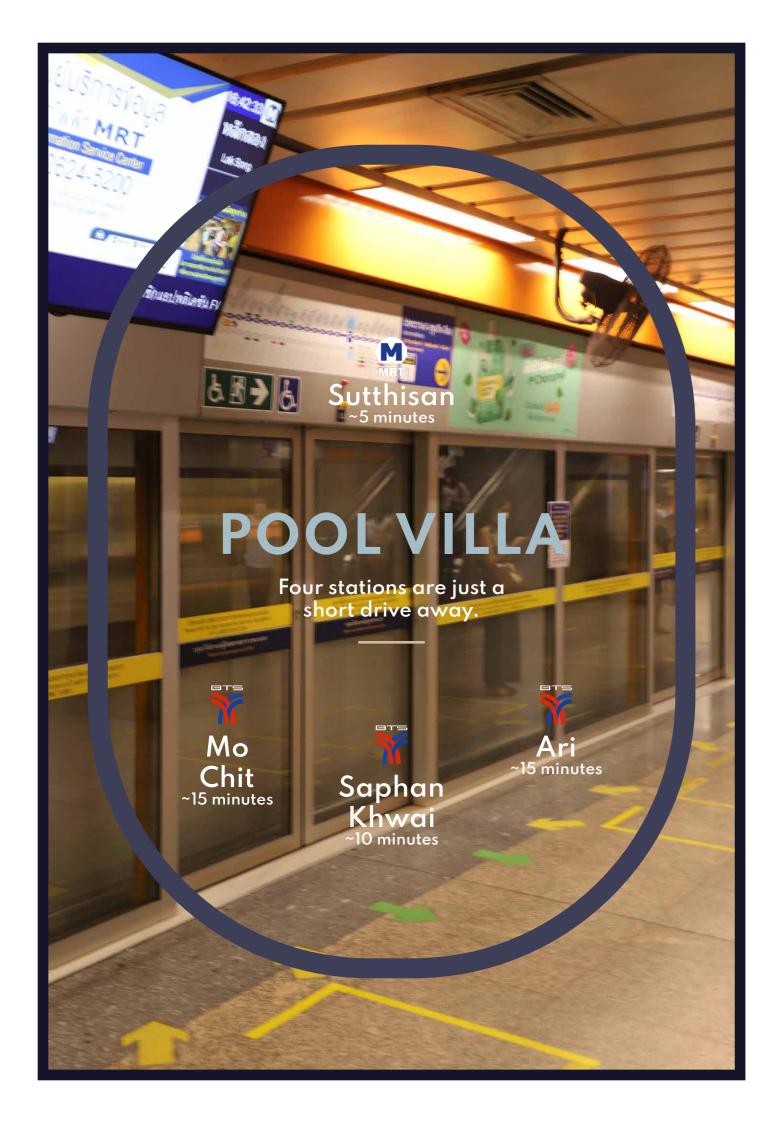

#### CONVIENENCE

- · Centrally located in Ratchada-Vibhavadi, with various access points.
- · Convienent transportation by MRT (Huai Khwang) and Din Deang Toll way.
- · Access contol (similar to easy pass) for 4 cars per unit
- · Automatic gate with remote control
- · 2 min walk to the nearest 7-eleven

# LOCATION

Perhaps the best reason to live here is the prime location. With various access points to major roads and just 10 minutes to Din Daeng Tollway (Plaza), anywhere in Bangkok can be journeyed with ease.

## TRANSPORT LINK:

| • | MRT Sutthisan                        | 4 min  | 1.3 km           |
|---|--------------------------------------|--------|------------------|
| • | MRT Ratchadaphisek                   | 5 min  | 2.3 km           |
| • | Sutthisan Toll Plaza (Dan Sutthisan) | 5 min  | 1.9 km           |
| • | Din Daeng Toll Plaza                 | 6 min  | 3.8 km           |
| • | MRT Huai Khwang                      | 6 min  | 2.7 km           |
| • | MRT Thailand Cultural Centre         | 8 min  | 3.9 km           |
| • | MRT Phra Ram 9                       | 10 min | 5.1 km           |
| • | BTS Saphan Khwai                     | 10 min | 2.9 km           |
| • | BTS Ari                              | 10 min | 3.6 km           |
| • | Bang Sue Grand Station               | 15 min | $5.5\mathrm{km}$ |