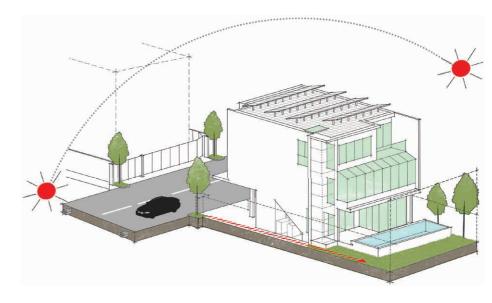

# NO MORE PROBLEMS & WORRIES ABOUT FLOODING

#### I-NINE GREENHOUSE

#### I-NINE POOL VILLA

Public Road

Our I-NINE Ratchada projects are built with solid retaining walls specifically for landfills that elevate our projects I meter above public roads.

This makes the drainage more efficient from both individual houses and the project itself, preventing waterlogging and residual wastewater. Thus, reducing bad smells and procreation of mosquitoes and insects.